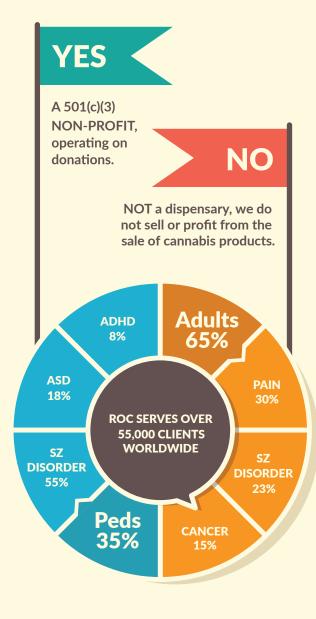

Realm of Caring (RoC) is an independent, high-impact nonprofit located in Colorado **Springs serving** clients globally.

**RoC is redefining** cannabis through innovative research, revolutionary education, and empowering global community connections.

### **ESTABLISHED 2013**

Doctors are the top referral source to RoC \$350,000+ directly back to families

**Our Research Partners:** 

As featured on: